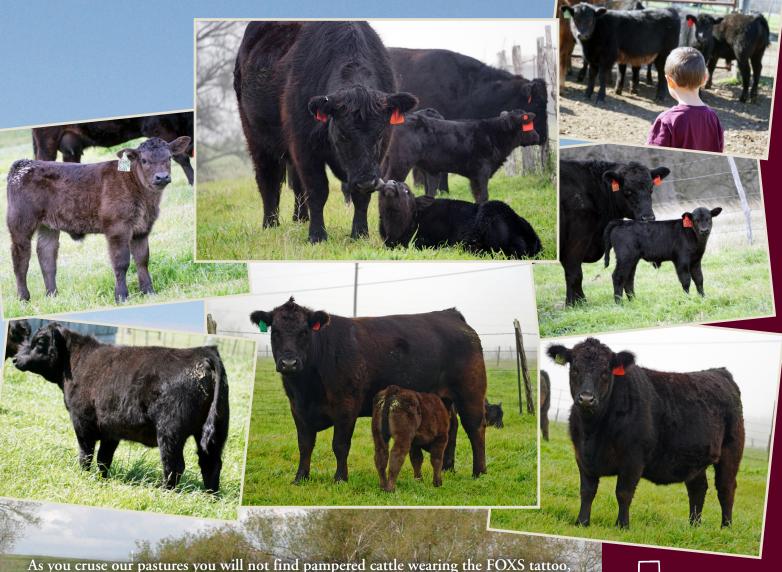

## TAKE A STROLL

As you cruse our pastures you will not find pampered cattle wearing the FOXS tattoo, but you will find honest cattle that earn their keep. Our productive and functional momma cows get the job done while maintaining abundant fleshing ability and eye appeal. They also tout trait-leading EPDs that prove where they come from, where they are going and what they can do. We are really excited about our fall and spring babies. These high quality calves are sired by our elite herd sires and some of the breeds best AI-sires. We look forward to showing them all to you.