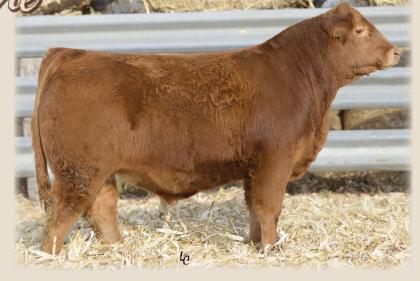

WZRK

Purebred • Homo Polled (T) • Red Sire: Wulfs Xtractor X233X Dam: WZRK Miss Wideload 2065Z

130

A truly unique purebred bull that offers the perfect combination of muscle, eye appeal and is backed by an impressive set of EPDs. Let Cornerstone serve as the foundation of your next calf crop.

Owned with Wieczorek Limousin.

Semen available through Grassroots Genetics.

| GE-EPDS<br>North American Limousin Foundation | CED | BW  | WW | YW  | MK | ТМ | CEM | SC   | ST | Doc | YG    | CW | REA  | MB                 | FT    | \$MTI |
|-----------------------------------------------|-----|-----|----|-----|----|----|-----|------|----|-----|-------|----|------|--------------------|-------|-------|
|                                               | 4   | 1.3 | 77 | 101 | 27 | 66 | 6   | 1.00 | 8  | 31  | -0.37 | 27 | 0.86 | <mark>-0.28</mark> | -0.06 | 45.81 |