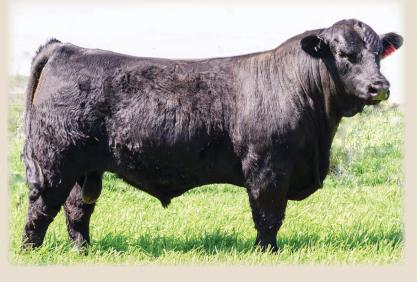

53% Lim-Flex • Homo Black (T) • Homo Polled (T) Sire: MAGS Zodiac Dam: Sennett 010X

As you study Calling Card on paper or on foot there is a lot to like. A calving ease bull that offers breed leading growth numbers. We expect Calling Card to do big things for us and will be an important part of our breeding program for years to come.

| <b>GE-EPDs</b><br>North American Limousin Foundation | CED             | BW  | WW | YW  | MK | ТМ | CEM | SC   | ST | Doc | YG   | CW                  | REA  | MB   | FT    | \$MTI |
|------------------------------------------------------|-----------------|-----|----|-----|----|----|-----|------|----|-----|------|---------------------|------|------|-------|-------|
|                                                      | <mark>12</mark> | 0.6 | 84 | 124 | 27 | 66 | 6   | 0.80 | 6  | 14  | 0.01 | <mark>- 39 -</mark> | 0.29 | 0.21 | -0.03 | 62.89 |