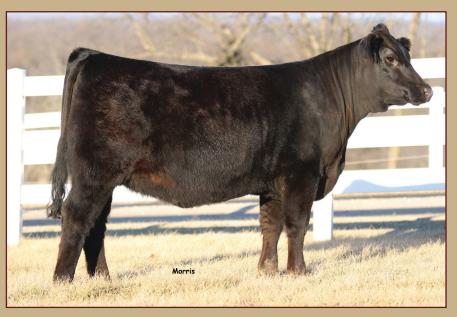

## **FOUNDATION FEMALES**

8/30/2015 • 87% Limousin Het Pld (T) • Homo Blk (P-2) MAGS Wazowski x AUTO Exceptional 282S CED: 8 BW: 0.4 WW: 69 YW: 105 MK: 29 TM: 64 CEM: 5 SC: 0.90 Doc: 15 YG: 0.04 CED: 36 REA: 0.54 MB: 0.36 FT: 0.04 \$MTI: 63.72

Wazowski daughters continue to make their mark on the breed and this may be one of the best that we have seen. She is all you want in a female – a beautiful udder, tons of body, and great feet and legs, while backed with a strong EPD profile.

> MAGS Wazowski semen available through Grassroots Genetics.