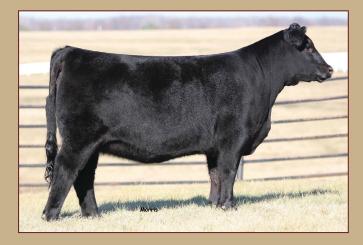

## AUTO CHELLY 653C

11/1/2015 • Homo Pld (T) • Homo Blk (T) • 65% Lim-Flex MAGS Robin Hood 276Y x PBRS Yo Momma 401Y CED: 6 BW: 2.2 WW: 72 YW: 111 MK: 31 TM: 68 CEM: 5 SC: 0.69 ST: 6 Doc: 10 YG: -0.02 CW: 39 REA: 0.29 MB: -0.25 FT: -0.02 \$MTI: 61.16

Power in the pedigree! Chelly offers a tremendous look and is backed by big time performance. She is destined for big things.

AUTO CAMDYN 474C ET 12/2/2015 • Homo Pld (T) • Homo Blk (T) • 37% Lim-Flex R B Tour of Duty 177 x AUTO Rebeca 292S CED: 13 BW: 0.3 WW: 78 YW: 128 MK: 39 TM: 78 CEM: 9 SC: 0.82 ST: 3 Doc: 8 YG: - 0.16 CW: 46 REA: 0.66 MB: 0.26 FT: -0.04 \$MTI: 64.59