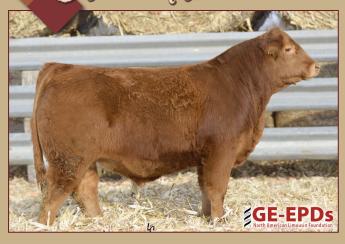

## WZRK COMOLETONO 20657Z

Purebred • Homo Polled (T) • Red
Sire: Wulfs Xtractor X233X • Dam: WZRK Miss Wideload 2065Z
CED: 4 BW: 1.3 WW: 77 YW: 101 MK: 27 TM: 66
CEM: 6 SC: 1 ST: 8 Doc: 31 YG: -0.37 CW: 27
REA: 0.86 MB: -0.28 FT: -0.06 \$MTI: 45.81
A powerful built red purebred bull that will certainly ad pounds and power. Let Cornerstone serve as the foundation of your next calf crop.
Semen available through Grassroots Genetics