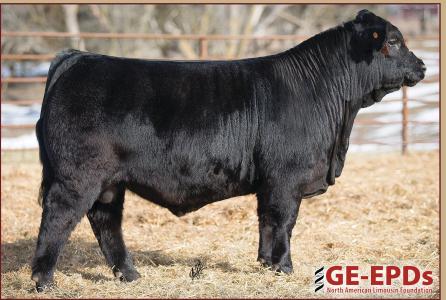

## Adding To Our Market Value

50% Lim-Flex • Homo Polled (T) • Homo Black (T)
Sire: S A V Hesston 2217
Dam: AUTO Tootsie Pop 2272T
CED: 10 BW: 1.2 WW: 81 YW: 111 MK: 29 TM: 70
CEM: 7 SC: 1.05 Doc: 5 YG: -0.03
REA: 0.58 MB: 0.17 FT: 0.02 \$MTI: 60.66
The newest acquisition to our bull battery is destined for big things. A real head turner on foot with an immense amount of stoutness, body and rib shape combined with a fault free EPD profile.