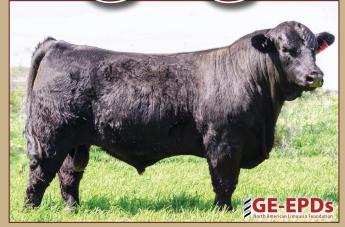

## -cisi alling and 5141C

53% Lim-Flex • Homo Polled (T) • Homo Black (T)
Sire: Mags Zodaic • Dam: Sennett 010 X
CED: 12 BW: 0.6 WW: 84 YW: 124 MK: 27 TM: 66
CEM: 6 SC: 0.80 ST: 6 Doc: 14 YG: 0.01 CW: 39
REA: 0.29 MB: 0.21 FT: -0.03 \$MTI: 62.89
Calling Card is not your typical calving ease bull. He is backed by breed-leading growth traits and our first set of calves are truly impressive. He is a great example of what we strive for at the ranch muscle, look, backed up with real performance.